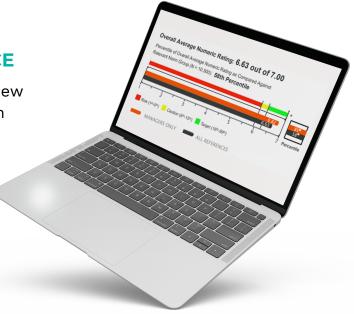

## IMPROVES THE CANDIDATE EXPERIENCE

Use data-driven insight to help guide your interview process and make more strategic decisions when bringing new talent onboard.

### REDUCES EMPLOYEE TURNOVER

Research shows using automated reference checks show turnover can be reduced by more than 35% within the first year.