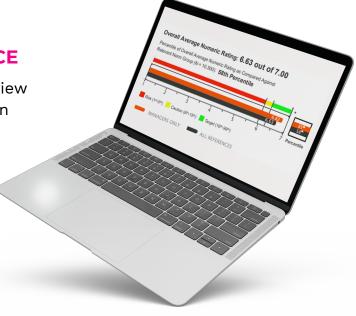

# IMPROVES THE CANDIDATE EXPERIENCE

Use data-driven insight to help guide your interview process and make more strategic decisions when bringing new talent onboard.