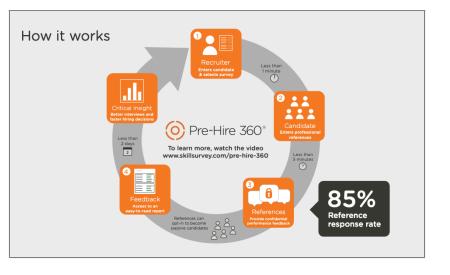

SkillSurvey is a cloud-based, data-driven solution that helps you collect detailed job-specific feedback from references. It provides you with access to data that allows you to access candidates on core competencies and behaviors that are key predictors of job success. Using tools like SkillSurvey helps reduce turnover and results in better post-hire performance, while adding efficiency to your recruiting process.

## Amazing benefits of SkillSurvey

within the first year.

Research shows using automated

can be reduced by more than 35%

reference checks show turnover

Use data-driven insight to help guide your interview process and make more strategic decisions when bringing new talent on board.