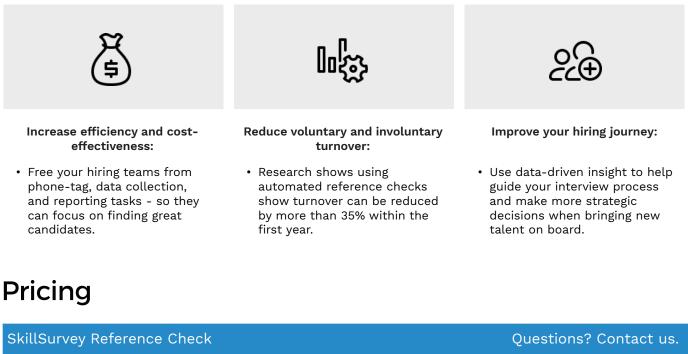

## Evaluate, Select, and Hire the Best Candidates

SkillSurvey is a cloud-based, data-driven solution that helps you collect detailed job-specific feedback from references. It provides you with access to data that allows you to access candidates on core competencies and behaviors that are key predictors of job success. Using tools like SkillSurvey helps reduce turnover and results in better post-hire performance, while adding efficiency to your recruiting process.