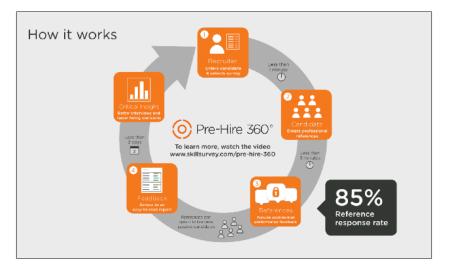

## Evaluate, Select, and Hire the Best Candidates

SkillSurvey is a cloud-based, data-driven solution that helps you collect detailed job-specific feedback from references. It provides you with access to data that allows you to access candidates on core competencies and behaviors that are key predictors of job success. Using tools like SkillSurvey helps reduce turnover and results in better post-hire performance, while adding efficiency to your recruiting process.