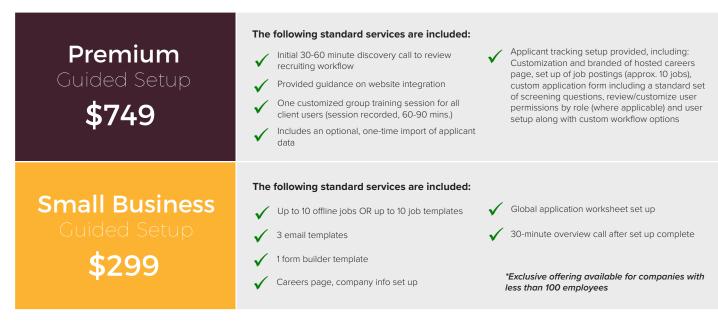

### **Implementation Options**

#### SUPPORT OVERVIEW

Rippling ATS offers two Guided Setup Implementation package options, each designed to train hiring managers on customized workflows, ramp up your ability to hire and ensure you leverage the many features Rippling ATS has to offer to improve your hiring process.