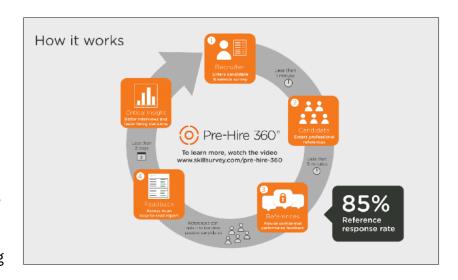

## Evaluate, Select, and Hire the Best Candidates

SkillSurvey is a cloud-based, data-driven solution that helps you collect detailed job-specific feedback from references. It provides you with access to data that allows you to access candidates on core competencies and behaviors that are key predictors of job success. Using tools like SkillSurvey helps reduce turnover and results in better post-hire performance, while adding efficiency to your recruiting process.